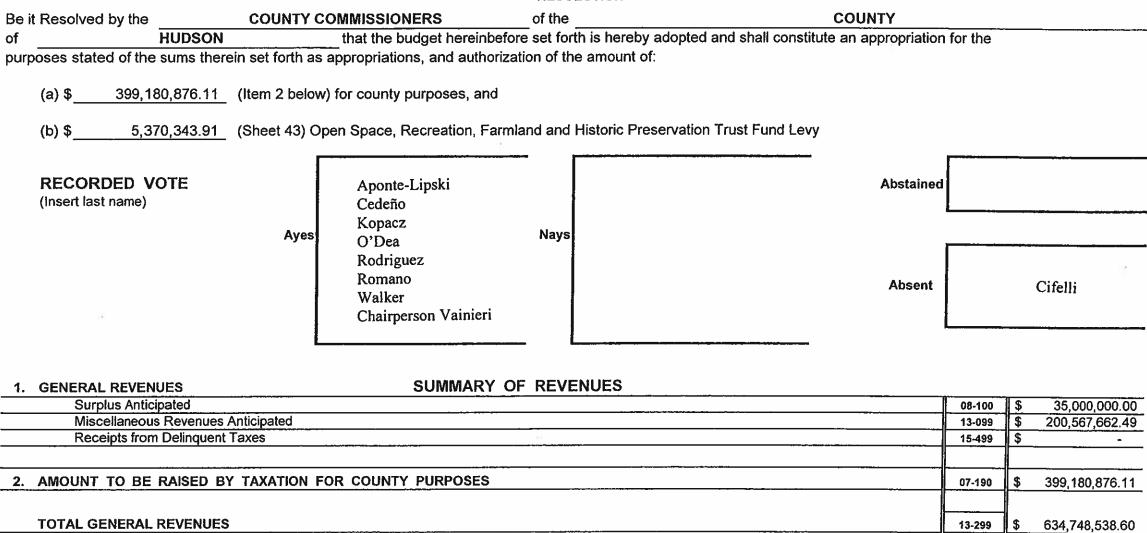

#### SUMMARY OF CURRENT FUND SECTION OF APPROVED BUDGET

|                                                                  | YEAR 2022      | YEAR 2021      |
|------------------------------------------------------------------|----------------|----------------|
|                                                                  | xxxxxxxxxxx    | ****           |
| 1. Total Appropriations                                          | 634,748,538.60 | 715,546,942.67 |
| 2. Less: Anticipated Revenues Other Than Current Property Tax    | 235,567,662.4  | 316,366,066.56 |
| 3. Difference: Amount to be Raised by Taxes - County Purpose Tax | 399,180,876.1  | 399,180,876.11 |

| EXPLANATORY STATEMENT - (Continued) |  |
|-------------------------------------|--|
| BUDGET MESSAGE                      |  |

The amount to be raised by taxation for county purposes for the year 2022 is \$399,180,876.11. This a \$0.00 change from 2021's amount to be raised by taxation.