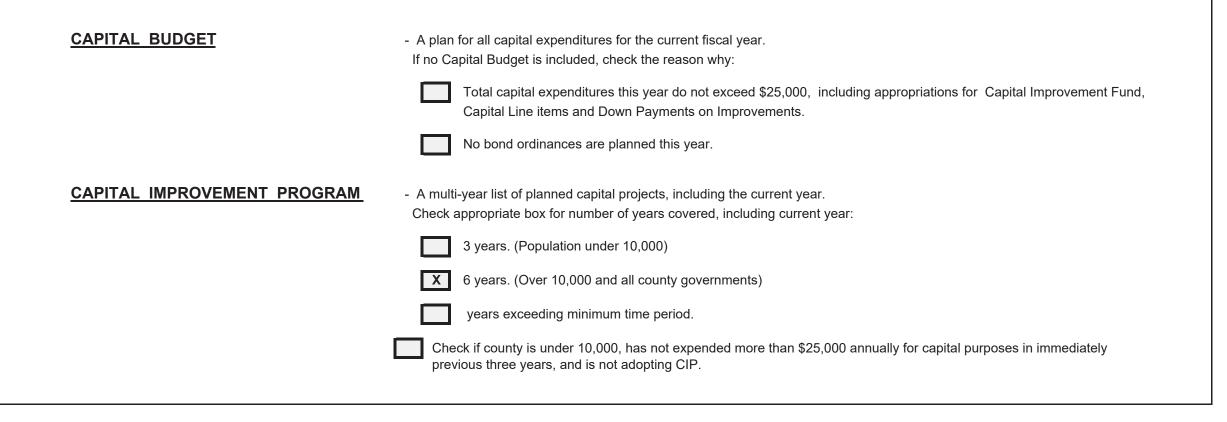

----------------------|---------|---------------|
| Current Surplus Anticipated in 2022 Budget | 2311600 | 35,000,000.00 |
| Surplus Balance Remaining                  | 2311700 | 10,792,553.62 |

### 2022 CAPITAL BUDGET AND CAPITAL IMPROVEMENT PROGRAM

This section is included with the Annual Budget pursuant to N.J.A.C. 5:30-4. It does not in itself confer any authorization to raise or expend funds. Rather it is a document used as part of the local unit's planning and management program. Specific authorization to expend funds for purposes described in this section must be granted elsewhere, by a separate bond ordinance, by inclusion of a line item in the Capital Improvement Section of this budget, by an ordinance taking the money from the Capital Improvement Fund, or other lawful means.



### COUNTY OF HUDSON NARRATIVE FOR CAPITAL IMPROVEMENT PROGRAM

The 2022 Capital Budget which is presented herein is a systemic long range approach by Hudson County to capital budgeting which is a major factor in controlling future costs. With long range capital budget planning, the County seeks to cut down expenses in maintenance and repairs due to the deterioration of physical facilities. The 2022 capital budget, as submitted annually by our Department of Parks, and Department of Roads and Public Property is subject to review by the members of the Board of County Commissioners and the County Executive prior to authorization to raise or expend funds. Requests from all County departments are submitted and are detailed on a priority system over a six (6) year period. Those with the highes